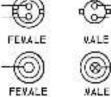

#### II — MUSTANG, COUGAR, LINCOLN AND TRUCKS (Except L-Series)

The index page is the first page in each section. Each electrical schematic will have a notation as to the source of power for that system. All wires will be shown as single lines to provide a clear understanding of the diagrams. To trace a circuit, it is recommended to start at the ground circuit of the inoperative component, trace it through all connectors to the source, and note the possible trouble areas and points. of most convenient access. Wire connectors will be identified on the schematic and the pictorial drawings, this will show the technician the location of the connectors. Most wire connectors are shown in open book fashion. A wire on the top right of a connector (open side by side) will be on the top left. side of the other half of the connector. See Figure 9. (Wire No. 140 to No. 140A, etc.)

Wire disconnects and connectors will all be black unless a color code is noted on the diagram. The colored disconnects and connectors are to aid the technician in finding the proper circuit to be tested or component will include

Fig. 9 - Connectors