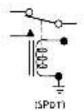

BUYIT NOW! In the engine

Click Here To Order

Relays and switches are shown in the "System Off" position. If a vehicle specific wire color in a connector does not match the diagram shown, it can usually be identified by comparing the other colors shown at the wire connectors. Specific wire color deviations in the manufacturing of a wire harness are usually for a short duration.