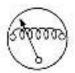

There are symbols used on this drawing that are explained as follows:

 Ground symbols are shown in Figure 1. A ground wire connected away from the component is identified by a code G1 or G2, etc. The location of the remote ground is listed in the GROUND CODES chart and the bottom of the page.

Fig. 1 — Ground Symbols

 Wire color code is shown in Fig. 2. Wiring Color Codes are listed at the bottom of the drawing.
 New Standard Wiring Color Codes are listed be hind these instructions.

Fig. 2 — Wire Color Code