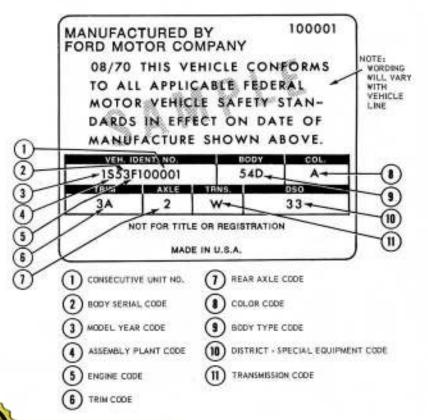

"Part" for each component or system. Group numbers indicate the volume in which the group may be found.

Indicates:



The descriptions and specifications in this manual were in effect at the time this manual was approved for printing. Ford Marketing Corporation reserves the right to discontinue models at any time, or change specifications or design, without notice and without incurring oblication.





#### **Identification Codes**

GROUP 20

#### PART 30-01 Car Identification Codes

#### OFFICIAL VEHICLE IDENTIFICATION NUMBER

The official Vehicle Identification Number (VIN) for title and registration purposes is stamped on a metal tab that is riveted to the instrument panel close to the windshield on the driver's side of the car and is visible from outside (Fig. 1).

1S53F100001 ----



#### VEHICLE CERTIFICATION LABEL

The Vehicle Certification Label (V.C. Label) is attached to the rear face of the driver's door. The upper half of the label contains the name of the manufacturer, the month and year of manufacture and the certification statement. The V.C. label also contains the Vehicle Identification Number. This number is also used for Warranty identification of the vehicle. The first number indicates the model year. The letter following the model year number indicates the manufacturing assembly plant. The next two numbers designate the Body Serial Code followed by a letter expressing the Engine Code. The last six digits of the Vehicle Identification Number indicate the Consecutive Unit Number.

The remaining information on the V.C. Label consists of pertinent vehicle