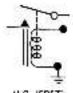

BUYIT NOW! In the engine

Click Here To Order

Relays and switches are shown in the "System Off" position. If a vehicle specific wire color in a connector does not match the diagram shown, it can usually be identified by comparing the other colors shown at the wire connectors. Specific wire color deviations in the manufacturing of a wire harness are usually for a short duration.