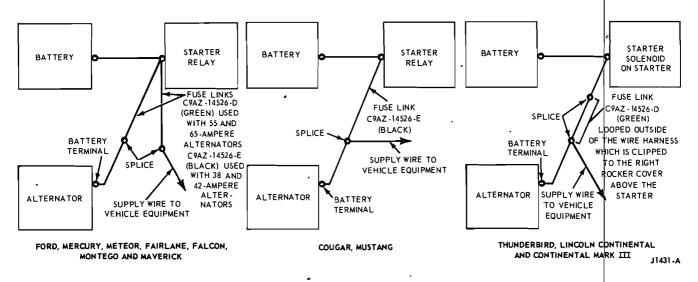

ink is a short length of insulated wire integral with the engine compartment wiring harness. It is several wire gages smaller than the circuit that it protects. Production fuse links are black. Service fuse links are green or black depending on usage. All

fuse links have the words FUSE LINK printed on the insulation. Fig. 1 shows fuse link installations.

The fuse link burns out, thus protecting the alternator or wiring, when heavy current flows, such as when a booster battery is connected incorrectly or a short to ground occurs in the wiring harness.

A burned out link may have bare wire ends protruding from the insulation, or it may only have expanded or bubbled insulation with illegible identification. If it is hard to determine if the link is burned out, perform a continuity test.





FIG. 1 Fuse Link Installation

#### 2 TESTING

#### **CHARGING SYSTEM**

The alternator and alternator regulator are precision built units, and the equipment to make tests in the charging system must be accurate. Voltmeters must be accurate within 0.1 (one tenth) volt within the range of 12 to 16 volts and ammeters within one ampere at 30 to 65 amperes to permit correct measurement of the alternator and regulator. The meters on Rotunda equipment should be calibrated once a year and the date of calibration stamped on the meter face. It is recommended that this practice be followed by technicians with other than approved equipment in order to maintain their meters at acceptable accuracy.

Certain tests outlined in this section are illustrated in schematic and in pictorial form. The schemat