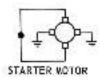

| š |



## N.O. (DPST)







MAP LAMP RELAY

N.O. - NORWALLY OPEN N.C. NORMALLY CLOSED S.P.S.T. - SINGLE POLE, SINGLE THROW D.P.S.T. - DOUBLE POLE, SINGLE THROW SINGLE POLE, DOUBLE THROW DOUBLE POLE, DOUBLE THROW

#### RELAYS



SOLENOID

200

9

COIL AIR CORE

IONITION COIL











#### LAMPS







DOUBLE FILAMENT

#### CONNECTORS







0

80 FENALE MALE SPADE SPADE CONNECTOR CONNECTOR

SPADE NOT USED











#### MOTORS









#### GAUGES







#### **BUY IT NOW!**



100%











## 1971 MUSTANG AND COUGAR ELECTRICAL DRAWINGS

#### SECTION 2 INDEX

|                            | PICTOPIAL       | # CHANGE, IN |
|----------------------------|-----------------|--------------|
| AIR CONDITIONER            |                 |              |
| Musterig 8. Congst         | 2-85            | 2.42         |
| CHARGING                   |                 |              |
| Vistoria                   | 2 E2            | .2E1281      |
| 20050                      | 2.F3            | 261341       |
| 2auger X 77                | 2.00            | .5-012-8     |
| CIGAR LIGHTER              |                 |              |
| Wigging                    | 2.12            | 2.F3         |
| Couge)