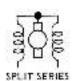

| š |



## N.O. (DPST)







MAP LAMP RELAY

N.O. - NORWALLY OPEN N.C. NORMALLY CLOSED S.P.S.T. - SINGLE POLE, SINGLE THROW D.P.S.T. - DOUBLE POLE, SINGLE THROW SINGLE POLE, DOUBLE THROW DOUBLE POLE, DOUBLE THROW

#### RELAYS



SOLENOID

200

9

COIL AIR CORE

IONITION COIL











#### LAMPS







DOUBLE FILAMENT

#### CONNECTORS







0

80 FENALE MALE SPADE SPADE CONNECTOR CONNECTOR

SPADE NOT USED











#### MOTORS









#### GAUGES







#### **BUY IT NOW!**



100%











## 1971 MUSTANG AND COUGAR ELECTRICAL DRAWINGS

#### SECTION 2 INDEX

|                            | PICTOPIAL       | # CHANGE, IN |
|----------------------------|-----------------|--------------|
| AIR CONDITIONER            |                 |              |
| Musterig 8. Congst         | 2-85            | 2.42         |
| CHARGING                   |                 |              |
| Vistoria                   | 2 E2            | .2E1281      |
| 20050                      | 2.F3            | 261341       |
| 2auger X 77                | 2.00            | .5-012-8     |
| CIGAR LIGHTER              |                 |              |
| Wigging                    | 2.12            | 2.F3         |
| Couge)