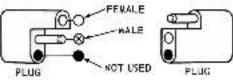

#### II — MUSTANG, COUGAR, LINCOLN AND TRUCKS (Except L-Series)

The index page is the first page in each section. Each electrical schematic will have a notation as to the source of power for that system. All wires will be shown as single lines to provide a clear understanding of the diagrams. To trace a circuit, it is recommended to start at the ground circuit of the inoperative component, trace it through all connectors to the source, and note the possible trouble areas and points. of most convenient access. Wire connectors will be identified on the schematic and the pictorial drawings, this will show the technician the location of the connectors. Most wire connectors are shown in open book fashion. A wire on the top right of a connector (open side by side) will be on the top left. side of the other half of the connector. See Figure 9. (Wire No. 140 to No. 140A, etc.)

Wire disconnects and connectors will all be black unless a color code is noted on the diagram. The colored disconnects and connectors are to aid the technician in finding the proper circuit to be tested or component will include

BUYIT NOW! In the engine

Click Here To Order

Relays and switches are shown in the "System Off" position. If a vehicle specific wire color in a connector does not match the diagram shown, it can usually be identified by comparing the other colors shown at the wire connectors. Specific wire color deviations in the manufacturing of a wire harness are usually for a short duration.

Fig. 9 - Connectors