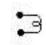

#### II — MUSTANG, COUGAR, LINCOLN AND TRUCKS (Except L-Series)

The index page is the first page in each section. Each electrical schematic will have a notation as to the source of power for that system. All wires will be shown as single lines to provide a clear understanding of the diagrams. To trace a circuit, it is recommended to start at the ground circuit of the inoperative component, trace it through all connectors to the source, and note the possible trouble areas and points. of most convenient access. Wire connectors will be identified on the schematic and the pictorial drawings, this will show the technician the location of the connectors. Most wire connectors are shown in open book fashion. A wire on the top right of a connector (open side by side) will be on the top left. side of the other half of the connector. See Figure 9. (Wire No. 140 to No. 140A, etc.)

Fig. 9 - Connectors