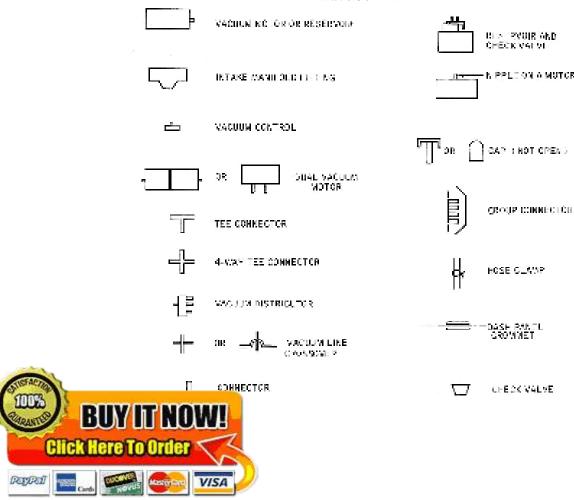

All vacuum systems are contained in a separate section.

This book is divided by vehicles. Refer to the applicable section as follows:

- Pinto.
- Mayerick and Comet
- Mustang and Cougar
- Torino
- Montego
- Ford and Meteor
- Mercury.
- Thunderbird
- Mark III
- Lincoln
- Bronco, Econoline and P-Series
- B and F 100 750 Series
- C and CT-Series
- W-Series
- L-Series