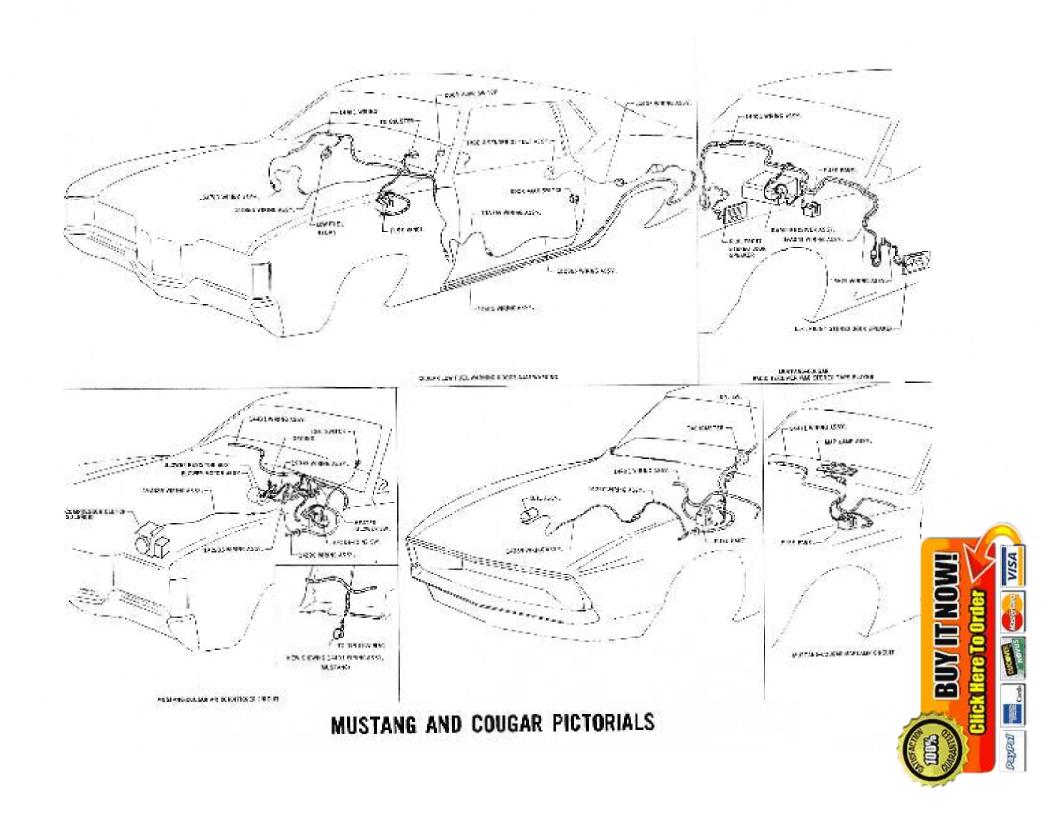

TS       |          |
| Mussing & Druger             | 2 E3 8 E     | 19 A E13 |
| STARTING                     |              |          |
| Victory                      | 2.62         | 2011     |
|                              |              |          |
| Cough XB-1                   | 2-E3         |          |
| TACHOMETER                   |              |          |
| Mustaing & Courter           | 255          | 2-211    |
| TURN SIGNALS                 |              | 2        |
| Mistang                      | 2.63         | (284) 🖺  |
| Coupe                        | 2/81         | 2-623    |
| WINDSHIELD WIPERS A WASHERS  | ,ND          | 2        |
| Musneg & Cought              |              |          |
| Kirps g & Congr (Internito   | en)          |          |

















#### Source Document Ford Publication Form 7795P-71



COURSE 13003 and 1703

# WIRING and VACUUM DIAGRAMS



SERVICE TRAINING



#### 1971 VACUUM SYSTEMS INDEX

| FORD-MERCURY-METEOR VACUUM SYSTEM      |                 |
|----------------------------------------|-----------------|
| INCLUDES FORCED VENT SYSTEM            | V-2             |
| INCLUDES MANUAL AIR CONDITIONER        | V-3             |
| INCLUDES AUTOMATIC TEMPERATURE CONTROL | V-4             |
| LINCOLN CONTINENTAL VACUUM SYSTEM      | V-5             |
| MAVERICK-COMET VACUUM SYSTEM           | V-6             |
| MUSTANG-COUGAR VACUUM SYSTEM           | V-7             |
| PINTO VACUUM SYSTEM                    | NISM<br>NISM    |
| THUNDERBIRD-MARK III VACUUM SYSTEM     | Order<br>Order  |
| TORINO-MONTEGO VACUU