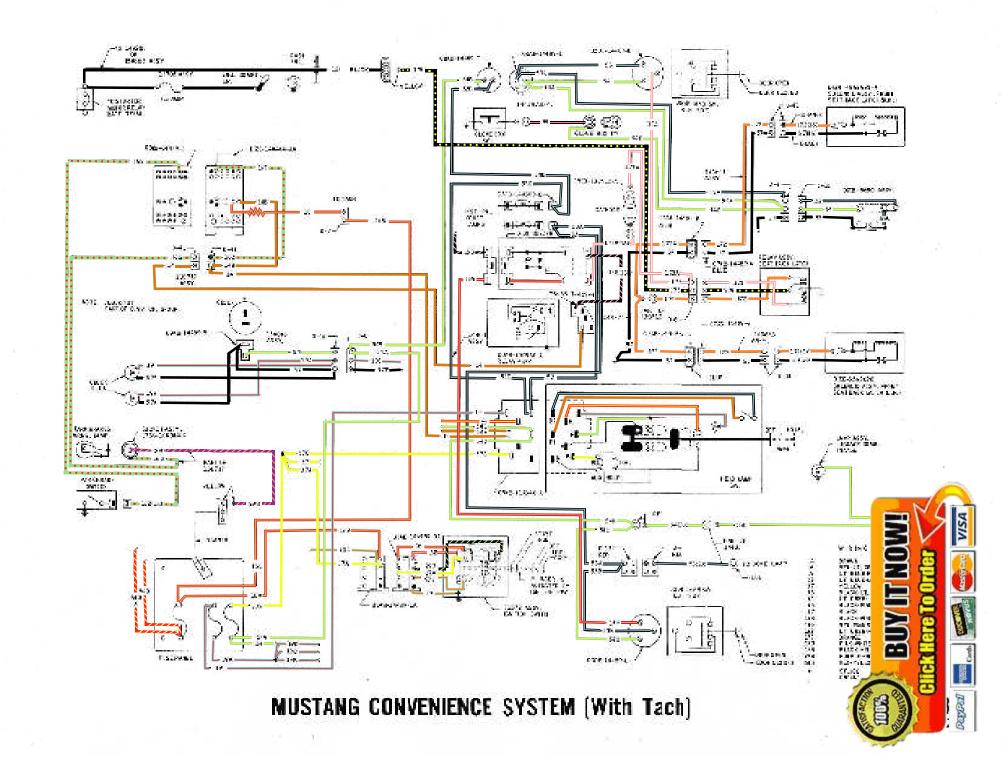

#### Color diagrams for:

Convenience System; Exterior Lights; Interior Lights; Heater and Air Conditioner Horns; Convertible Top Ignition, Starting and Charging Heated Backlite, Cigar Lighter, Clock, Power Windows; Radio AM, FM and Stereo Tape; Windshield Wiper and Washer; Intermittent Wipers; Key Warning Buzzer; Mustang **Emission Control** 