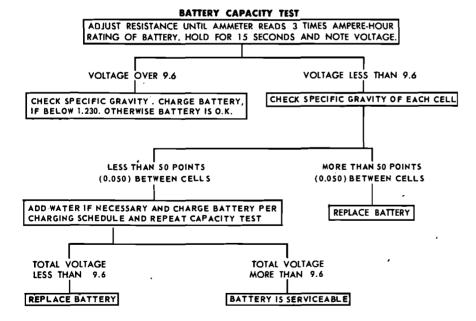

en damaged. The presence of moisture on the outside of the case and/or low electrolyte level in one or more of the cells are indications of possible battery damage.

Autolite batteries have a single one-piece cover which completely seals the top of the battery and the individual cell connectors. This cover must not be pierced with test probes to perform individual cell tests.

#### TESTS USING THE ROTUNDA CELL ANALYZER (SRECA-200)

The Rotunda Cell Analyzer (SRECA-200) measures the individual cell voltages by inserting probes into the cell openings. Follow the instructions provided with the unit.

A battery can also be tested by determining its ability to deliver current. This may be determined by conducting a Battery Capacity Test. Fig. 1 shows the battery capacity test in outline form.





J 1039- F

#### TESTS USING THE ROTUNDA BATTERY—STARTER TESTER ARE 16-31

#### **Battery Capacity Test**

- A high rate discharge tester (Rotunda Battery-Starter Tester ARE 16-31) in conjunction with a voltmeter is used for this test.
- 1. Turn the control knob on the BatteryStarter Tester to the OFF position.
- 2. Turn the voltmeter selector switch to the 20-volt position.
- 3. Connect both positive test leads to the positive battery post and both negative test leads to the negative battery post. The voltmeter clips must contact the battery posts and not the high rate discharge tester clips. Unless this is done, the actual battery terminal voltage will not be indicated.
- 4. Turn the load control knob in a clockwise direction until the ammeter reads three times the ampere hour rating