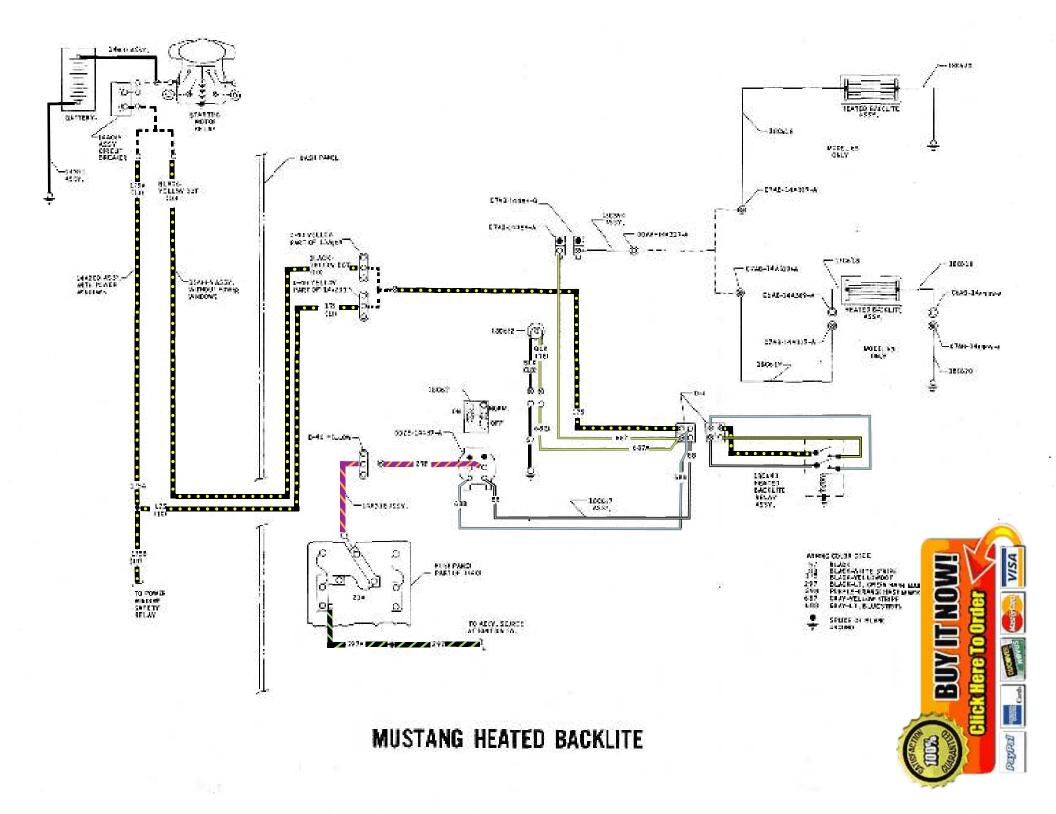

#### Color diagrams for:

Convenience System; Exterior Lights; Interior Lights; Heater and Air Conditioner Horns; Convertible Top Ignition, Starting and Charging Heated Backlite, Cigar Lighter, Clock, Power Windows; Radio AM, FM and Stereo Tape; Windshield Wiper and Washer; Intermittent Wipers; Key Warning Buzzer; Mustang **Emission Control** 