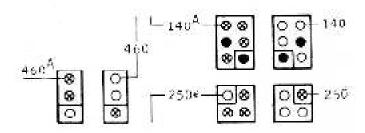

#### II — MUSTANG, COUGAR, LINCOLN AND TRUCKS (Except L-Series)

The index page is the first page in each section. Each electrical schematic will have a notation as to the source of power for that system. All wires will be shown as single lines to provide a clear understanding of the diagrams. To trace a circuit, it is recommended to start at the ground circuit of the inoperative component, trace it through all connectors to the source, and note the possible trouble areas and points. of most convenient access. Wire connectors will be identified on the schematic and the pictorial drawings, this will show the technician the location of the connectors. Most wire connectors are shown in open book fashion. A wire on the top right of a connector (open side by side) will be on the top left. side of the other half of the connector. See Figure 9. (Wire No. 140 to No. 140A, etc.)