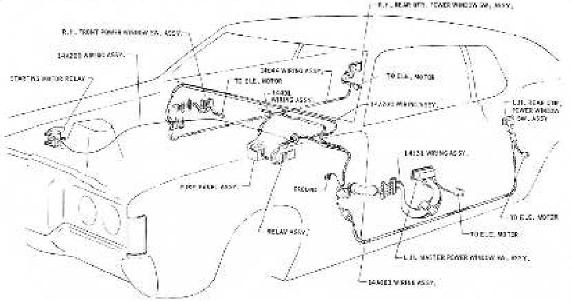

#### II — MUSTANG, COUGAR, LINCOLN AND TRUCKS (Except L-Series)

The index page is the first page in each section. Each electrical schematic will have a notation as to the source of power for that system. All wires will be shown as single lines to provide a clear understanding of the diagrams. To trace a circuit, it is recommended to start at the ground circuit of the inoperative component, trace it through all connectors to the source, and note the possible trouble areas and points. of most convenient access. Wire connectors will be identified on the schematic and the pictorial drawings, this will show the technician the location of the connectors. Most wire connectors are shown in open book fashion. A wire on the top right of a connector (open side by side) will be on the top left. side of the other half of the connector. See Figure 9. (Wire No. 140 to No. 140A, etc.)

Wire disconnects and connectors will all be black unless a color code is noted on the diagram. The colored disconnects and connectors are to aid the technician in finding the proper circuit to be tested or component will include