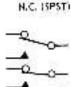

There are symbols used on this drawing that are explained as follows:

 Ground symbols are shown in Figure 1. A ground wire connected away from the component is identified by a code G1 or G2, etc. The location of the remote ground is listed in the GROUND CODES chart and the bottom of the page.

Fig. 1 — Ground Symbols

 Wire color code is shown in Fig. 2. Wiring Color Codes are listed at the bottom of the drawing.
 New Standard Wiring Color Codes are listed be hind these instructions.

Fig. 2 — Wire Color Code