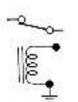

BUYIT NOW! In the engine

Click Here To Order

Relays and switches are shown in the "System Off" position. If a vehicle specific wire color in a connector does not match the diagram shown, it can usually be identified by comparing the other colors shown at the wire connectors. Specific wire color deviations in the manufacturing of a wire harness are usually for a short duration.