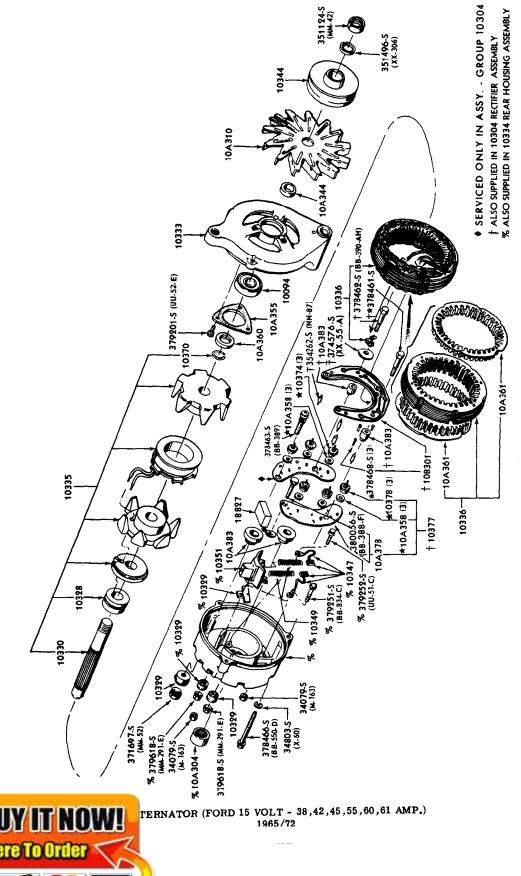

| +19°F                |  |
| 1.200            | −16°F               | 1.050            | +27°F                |  |
| Amp              | tery<br>pere<br>urs |                  | umber<br>Of<br>lates |  |
| 45               |                     |                  | 54                   |  |
| 55               |                     |                  | 66                   |  |
| 70               |                     |                  | 66                   |  |
| 80               |                     |                  | 78                   |  |

CJ 1447-A



# 1965/72

FINAL ISSUE

Master Parts and ment 1635-B

Source Port Form FP 1635-B

Ford Publication

Supersends All Previous Issues, Changes and Revisions



PYRIGHT 1975 --

FINAL ISSUE

FORD MOTOR

-- DEARBORN, MICHIGAN



PayPall

VISA





READY REFERENCE

13001

# HOW TO READ WIRING DIAGRAMS

VOL 68 S7 L2A





REGISTERED TECHNICIAN

## HOW TO READ WIRING DIAGRAMS

TABLE OF CONTENTS

|                                                         |                                       | rag                              |
|---------------------------------------------------------|---------------------------------------|----------------------------------|
| INTRODUCTION                                            |                                       |                                  |
| A LOGICAL APPROACH TO ELECTRICAL DIAGNOSIS              | . <b></b>                             | 1                                |
| Like reading a road map                                 |