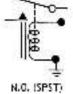

BUYIT NOW! In the engine

Click Here To Order

Relays and switches are shown in the "System Off" position. If a vehicle specific wire color in a connector does not match the diagram shown, it can usually be identified by comparing the other colors shown at the wire connectors. Specific wire color deviations in the manufacturing of a wire harness are usually for a short duration.