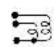

#### II — MUSTANG, COUGAR, LINCOLN AND TRUCKS (Except L-Series)

The index page is the first page in each section. Each electrical schematic will have a notation as to the source of power for that system. All wires will be shown as single lines to provide a clear understanding of the diagrams. To trace a circuit, it is recommended to start at the ground circuit of the inoperative component, trace it through all connectors to the source, and note the possible trouble areas and points. of most convenient access. Wire connectors will be identified on the schematic and the pictorial drawings, this will show the technician the location of the connectors. Most wire connectors are shown in open book fashion. A wire on the top right of a connector (open side by side) will be on the top left. side of the other half of the connector. See Figure 9. (Wire No. 140 to No. 140A, etc.)

Fig. 9 - Connectors