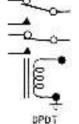

BUYIT NOW! In the engine

Click Here To Order

Relays and switches are shown in the "System Off" position. If a vehicle specific wire color in a connector does not match the diagram shown, it can usually be identified by comparing the other colors shown at the wire connectors. Specific wire color deviations in the manufacturing of a wire harness are usually for a short duration.