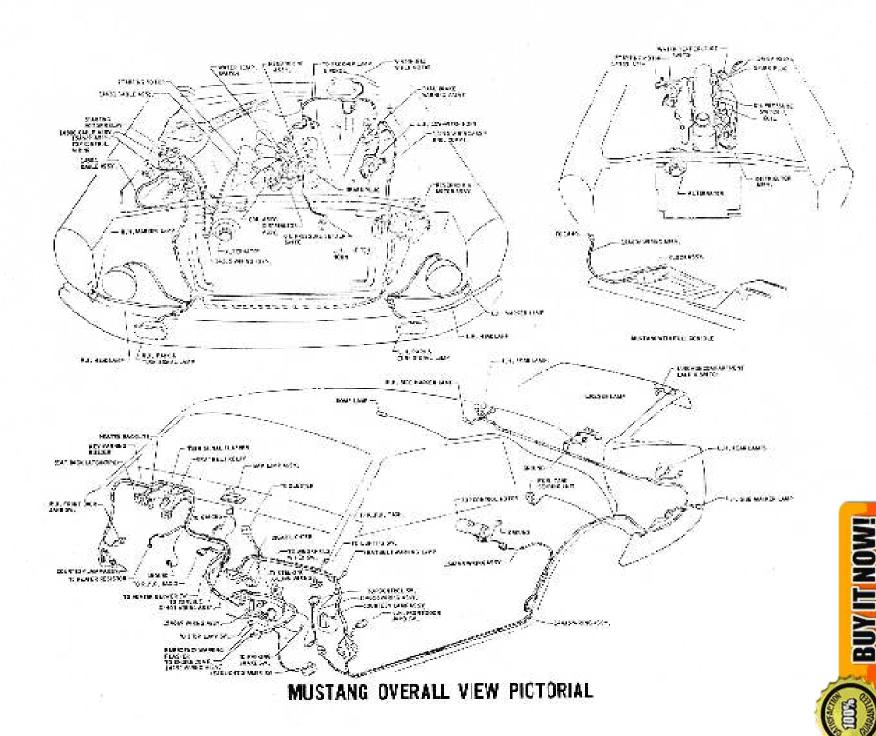

#### II — MUSTANG, COUGAR, LINCOLN AND TRUCKS (Except L-Series)

The index page is the first page in each section. Each electrical schematic will have a notation as to the source of power for that system. All wires will be shown as single lines to provide a clear understanding of the diagrams. To trace a circuit, it is recommended to start at the ground circuit of the inoperative component, trace it through all connectors to the source, and note the possible trouble areas and points. of most convenient access. Wire connectors will be identified on the schematic and the pictorial drawings, this will show the technician the location of the connectors. Most wire connectors are shown in open book fashion. A wire on the top right of a connector (open side by side) will be on the top left. side of the other half of the connector. See Figure 9. (Wire No. 140 to No. 140A, etc.)