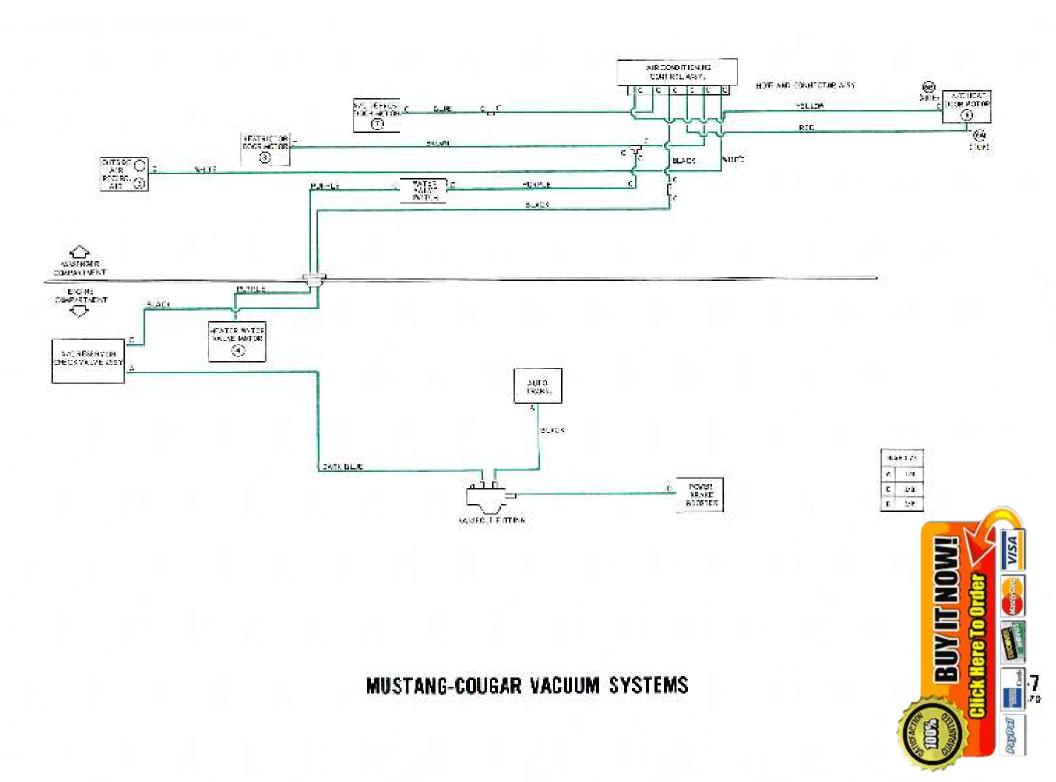

All vacuum systems are contained in a separate section.

This book is divided by vehicles. Refer to the applicable section as follows:

- Pinto.
- Mayerick and Comet
- Mustang and Cougar
- Torino
- Montego
- Ford and Meteor
- Mercury.
- Thunderbird
- Mark III
- Lincoln
- Bronco, Econoline and P-Series
- B and F 100 750 Series
- C and CT-Series
- W-Series
- L-Series