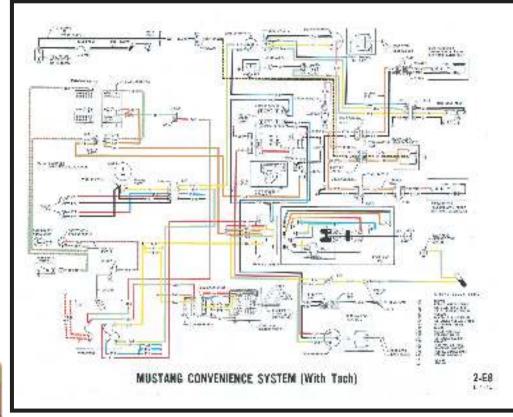

#### Color diagrams for:

Convenience System; Exterior Lights; Interior Lights; Heater and Air Conditioner Horns; Convertible Top Ignition, Starting and Charging Heated Backlite, Cigar Lighter, Clock, Power Windows; Radio AM, FM and Stereo Tape; Windshield Wiper and Washer; Intermittent Wipers; Key Warning Buzzer; Mustang **Emission Control** 