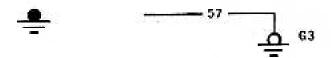

There are symbols used on this drawing that are explained as follows:

 Ground symbols are shown in Figure 1. A ground wire connected away from the component is identified by a code G1 or G2, etc. The location of the remote ground is listed in the GROUND CODES chart and the bottom of the page.

Fig. 1 — Ground Symbols

 Wire color code is shown in Fig. 2. Wiring Color Codes are listed at the bottom of the drawing.
 New Standard Wiring Color Codes are listed be hind these instructions.

Fig. 2 — Wire Color Code